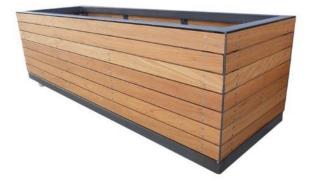

# **Planter – Custom Range**

Custom Planter with composite timber battens and powder coated frame options

Custom Planter with Tasmanian Oak battens and powder coated frame, options

Custom Planter with galvanised sheet steel and powder coated Black Gloss