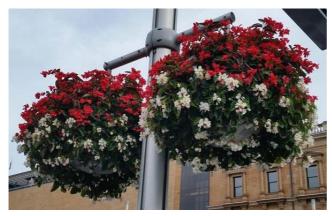

Custom Planters (City of Sydney) with perforated mild steel, zinc plated and powder coated options

Custom Flower Baskets (City of Sydney), galvanised steel