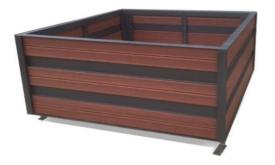

# **Planter – Custom Range**

Custom Planter with composite timber battens and powder coated frame options

Custom Planter with Tasmanian Oak battens and powder coated frame, options

Custom Planter with galvanised sheet steel and powder coated Black Gloss