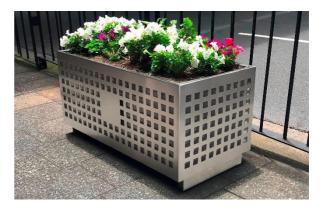

## Emerdyn Planter

EM450 (EM451, EM452, EM453)







#### **Standard Specifications:**

- Dimensions: 1200mm L x 600mm W x 600mm H (including 80mm high feet)
- Body: #316 stainless steel sheet, perforated
- Frame/Support:#316 stainless steel
- Liner: 5mm PVC with drainage holes
- Base Feet: fixed RHS stainless steel and mounting plates
- Fixture: surface, sub-surface, inground

#### **Options:**

- Dimensions: EM451 1200x600x430, EM452 800x400x600,
- EM453 800x400x430, custom
- Body: custom perforation, no perforation, custom design available with timber / composite timber
- Finish: zinc plated and powder coated (mild steel)
- Logo: template design required (panel 205x205 or 145x145)



EM450 with powder coat option



EM450 planted and maintained by Burwood Council

### **Stainless Steel Planter**

EM450 (EM451, EM452, EM453)



#### Dimensions



### Planter – Custom Range City of Sydney





Custom Planters (City of Sydney) with perforated galvanised steel, zinc plated and powder coated options



Custom Planters (City of Sydney) with perforated galvanised steel, zinc plated and powder coated options



Custom Planters (City of Sydney) with perforated mild steel, zinc plated and powder coated options



Custom Flower Baskets (City of Sydney), galvanised steel

# **Planter – Custom Range**





Custom Planter with composite timber battens and powder coated frame options



Custom Planter with Tasmanian Oak battens and powder coated frame, options



Custom Planter with galvanised sheet steel and powd