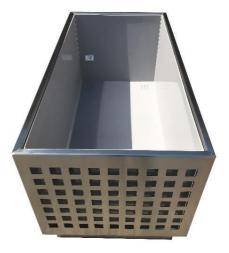

#### **Standard Specifications:**

- Dimensions: 1200mm L x 600mm W x 600mm H (including 80mm high feet)
- Body: #316 stainless steel sheet, perforated
- Frame/Support:#316 stainless steel
- Liner: 5mm PVC with drainage holes
- Base Feet: fixed RHS stainless steel and mounting plates
- Fixture: surface, sub-surface, inground