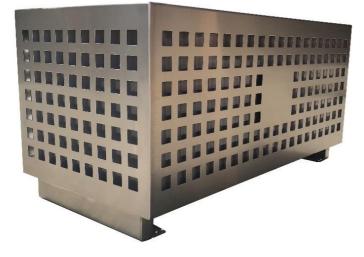

## Emerdyn Planter

EM450 (EM451, EM452, EM453)

#### **Standard Specifications:**

- Dimensions: 1200mm L x 600mm W x 600mm H (including 80mm high feet)
- Body: #316 stainless steel sheet, perforated
- Frame/Support:#316 stainless steel
- Liner: 5mm PVC with drainage holes
- Base Feet: fixed RHS stainless steel and mounting plates
- Fixture: surface, sub-surface, inground