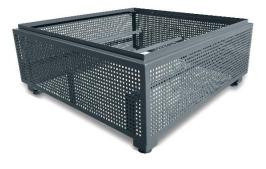

EM450 with powder coat option

EM450 planted and maintained by Burwood Council

### **Stainless Steel Planter**

EM450 (EM451, EM452, EM453)