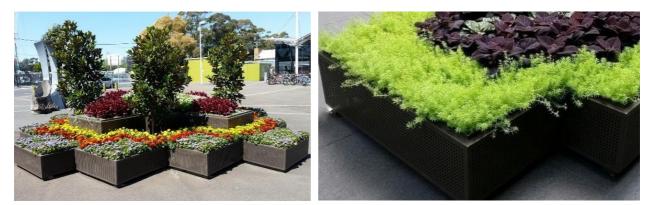

### Planter – Custom Range City of Sydney

Custom Planters (City of Sydney) with perforated galvanised steel, zinc plated and powder coated options

Custom Planters (City of Sydney) with perforated galvanised steel, zinc plated and powder coated options

Custom Planters (City of Sydney) with perforated mild steel, zinc plated and powder coated options

Custom Flower Baskets (City of Sydney), galvanised steel