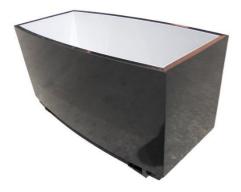

# **Planter – Custom Range**

Custom Planter with composite timber battens and powder coated frame options

Custom Planter with Tasmanian Oak battens and powder coated frame, options

Custom Planter with galvanised sheet steel and powder coated Black Gloss