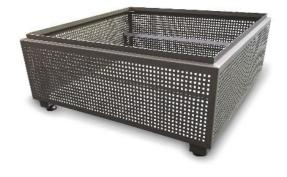

EM450 with powder coat option

EM450 planted and maintained by Burwood Council

### **Stainless Steel Planter**

EM450 (EM451, EM452, EM453)