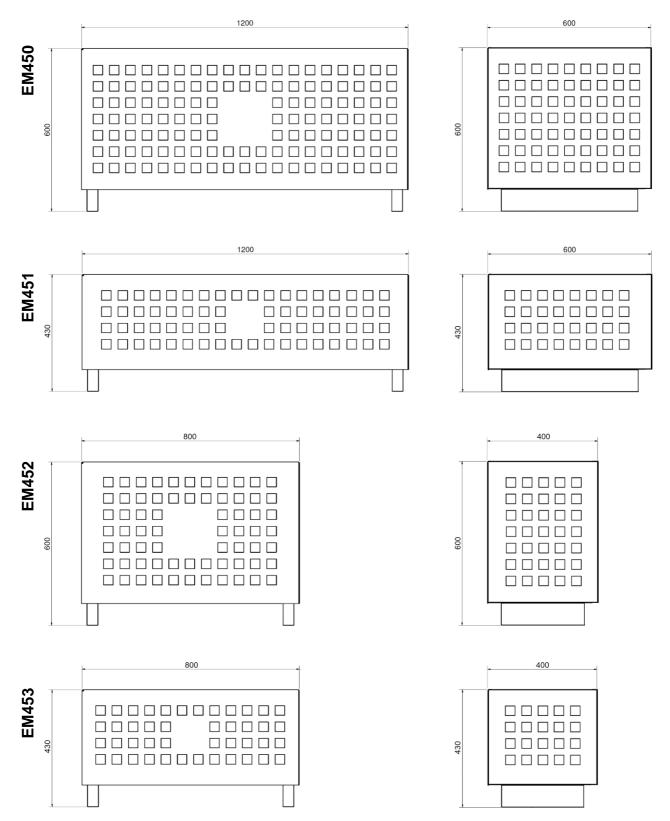

## Emerdyn Planter

EM450 (EM451, EM452, EM453)

#### **Standard Specifications:**

- Dimensions: 1200mm L x 600mm W x 600mm H (including 80mm high feet)
- Body: #316 stainless steel sheet, perforated
- Frame/Support:#316 stainless steel
- Liner: 5mm PVC with drainage holes
- Base Feet: fixed RHS stainless steel and mounting plates
- Fixture: surface, sub-surface, inground

#### **Options:**

- Dimensions: EM451 1200x600x430, EM452 800x400x600,
- EM453 800x400x430, custom
- Body: custom perforation, no perforation, custom design available with timber / composite timber
- Finish: zinc plated and powder coated (mild steel)
- Logo: template design required (panel 205x205 or 145x145)

#### Dimensions